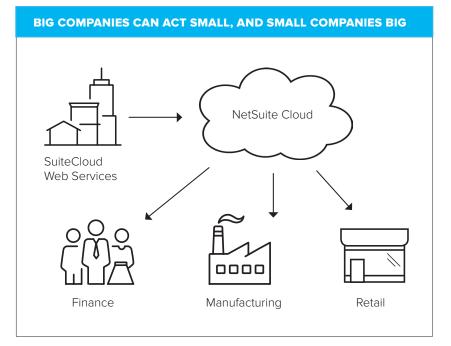

A POWERFUL DEVELOPMENT PLATFORM WITH UNPRECEDENTED FLEXIBILITY that enables businesses to tailor the system to meet their unique requirements and industry-specific needs plus a comprehensive partner ecosystem that can help them scale up, spin off or reinvent business models.

## **NETSUITE FOR EVERY INDUSTRY**

NetSuite provides functionality out of the box to meet and adapt to a variety of industry requirements, including yours. Whether for global software companies with advanced revenue recognition needs, manufacturers or wholesale distributors with multi-site inventory and production, professional services organizations with disparate professional services resources and complex multi-currency client billing, or a retail business with multiple channels, NetSuite is the only cloud ERP system with the depth, breadth and flexibility of functionality to meet these needs. The functionality to support your particular business and industry has been built into the core product from the ground up, not a bolt-on afterthought.